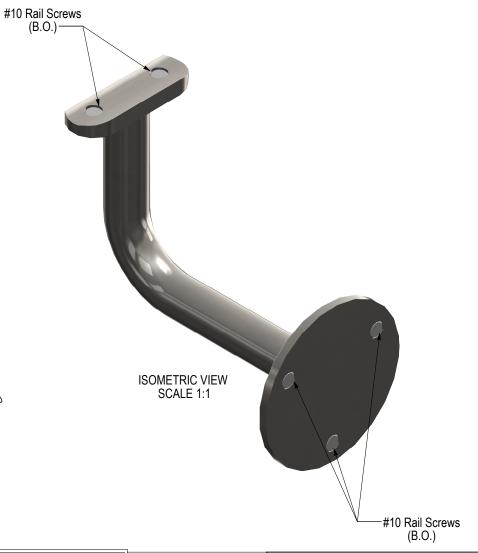

## NOTES:

- 1. All dimensions are in millimeters unless otherwise specified.
- 2. #10 Screws by others.

|  | General Tolerances (ISO 8062-CT6), (mm) Unless Specified Otherwise |            |             |             |             |             |              |               |               |               |
|--|--------------------------------------------------------------------|------------|-------------|-------------|-------------|-------------|--------------|---------------|---------------|---------------|
|  | NOM.<br>DIMENSION                                                  | 0 TO<br>10 | 10 TO<br>16 | 16 TO<br>25 | 25 TO<br>40 | 40 TO<br>63 | 63 TO<br>100 | 100 TO<br>160 | 160 TO<br>250 | 250 TO<br>400 |
|  | TOLERANCE                                                          | ±0.26      | ±0.27       | ±0.29       | ±0.32       | ±0.35       | ±0.39        | ±0.44         | ±0.50         | ±0.55         |
|  | ANGLE TOLE                                                         | RANCE:     | ±0.5°       |             |             |             |              |               |               |               |