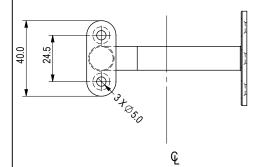

## NOTES:

- 1. All dimensions are in millimeters unless otherwise specified.
- 2. #10 Screws by others.

|  | General Tolerances (ISO 8062-CT6), (mm) Unless Specified Otherwise |            |             |             |             |             |              |               |               |               |
|--|--------------------------------------------------------------------|------------|-------------|-------------|-------------|-------------|--------------|---------------|---------------|---------------|
|  | NOM.<br>DIMENSION                                                  | 0 TO<br>10 | 10 TO<br>16 | 16 TO<br>25 | 25 TO<br>40 | 40 TO<br>63 | 63 TO<br>100 | 100 TO<br>160 | 160 TO<br>250 | 250 TO<br>400 |
|  | TOLERANCE                                                          | ±0.26      | ±0.27       | ±0.29       | ±0.32       | ±0.35       | ±0.39        | ±0.44         | ±0.50         | ±0.55         |
|  | ANGLE TOLE                                                         | RANCE:     | ±0.5°       |             |             |             |              |               |               |               |