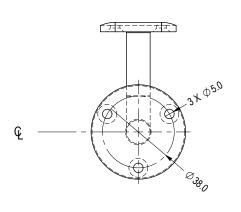

## NOTES:

- 1. All dimensions are in millimeters unless otherwise specified.
- 2. #10 Screws by others.

|  | General Tolerances (ISO 8062-CT6), (mm) Unless Specified Otherwise |            |             |             |             |             |              |               |               |               |
|--|--------------------------------------------------------------------|------------|-------------|-------------|-------------|-------------|--------------|---------------|---------------|---------------|
|  | NOM.<br>DIMENSION                                                  | 0 TO<br>10 | 10 TO<br>16 | 16 TO<br>25 | 25 TO<br>40 | 40 TO<br>63 | 63 TO<br>100 | 100 TO<br>160 | 160 TO<br>250 | 250 TO<br>400 |
|  | TOLERANCE                                                          | ±0.26      | ±0.27       | ±0.29       | ±0.32       | ±0.35       | ±0.39        | ±0.44         | ±0.50         | ±0.55         |
|  | ANGLE TOLE                                                         | RANCE:     | ±0.5°       |             |             |             |              |               |               |               |