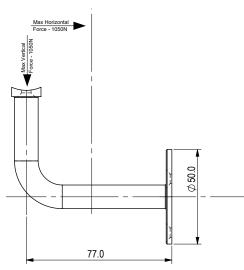

This Handrail Fitting meets the requirements of the National Building Code of Canada 2015, Div B, Section 3.4.6.5.

Allowable loads are for distance between fittings of up to 1.5m.

| ITEM | PART      | DESCRIPTION                                     | MATERIAL       | FINISH | QTY |
|------|-----------|-------------------------------------------------|----------------|--------|-----|
| 1    | BA503S05D | HANDRAIL FITTING-WALL MOUNTED-<br>CURVED SADDLE | DUPLEX 2205 SS | SATIN  | 1   |