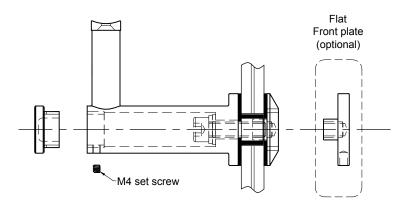

## **CLOSE FITTING**

Turn endcap BA2-P10 back into the front of the fitting. Tighten the M4 set screw at the bottom to secure the cap.