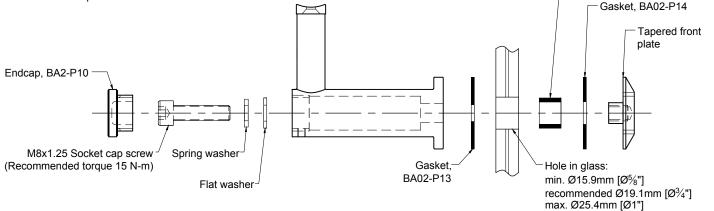

## INSTALLING THE HANDRAIL FITTING

Mount handrail fitting to glass using all parts shown.

Remove the endcap BA2-P10. Secure handrail fitting with the socket capnut using a 8mm Allen key.

(Same Allen key as for 3/8"-16 socket cap screw).

## Disclaimer:

These instructions provide guidance for installation only. They do not constitute suitability for application, which should be provided by a registered Engineer.

Hole in glass: See above

Dimensions millimeter unless otherwise shown. Apply loctite 243 to all threads during assembly (To increase curing speed, please apply activator 7649)

Ferrule bushing, BA02-P05b

[f] (604) 231 5893 [e] info@stellaglasshardware.com

INSTALLATION INSTRUCTION HANDRAIL FITTING MOUNTED TO GLASS BA382-G