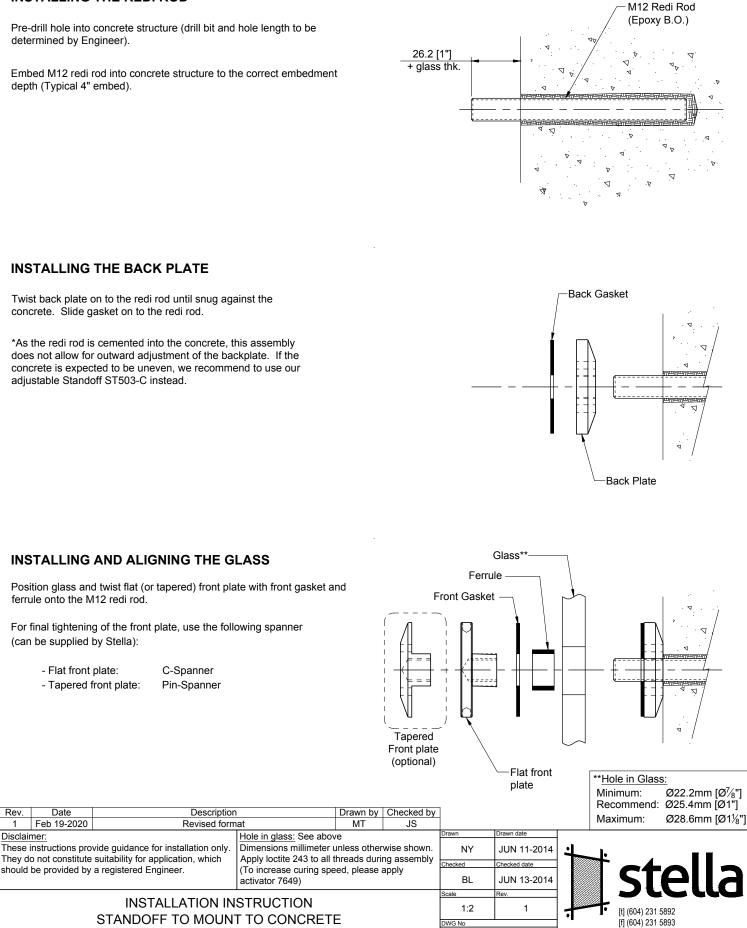

## **INSTALLING THE REDI ROD**

**INSTALLING THE BACK PLATE** 

concrete. Slide gasket on to the redi rod.

adjustable Standoff ST503-C instead.

ferrule onto the M12 redi rod.

(can be supplied by Stella):

- Flat front plate:

Embed M12 redi rod into concrete structure to the correct embedment depth (Typical 4" embed).

STANDOFF TO MOUNT TO CONCRETE ST504-C (FLAT OR TAPERED)

This drawing is the property of Stella Custom Glass Hardware Inc and may not be copied or reproduced in any way whatsoever without written permission of that company