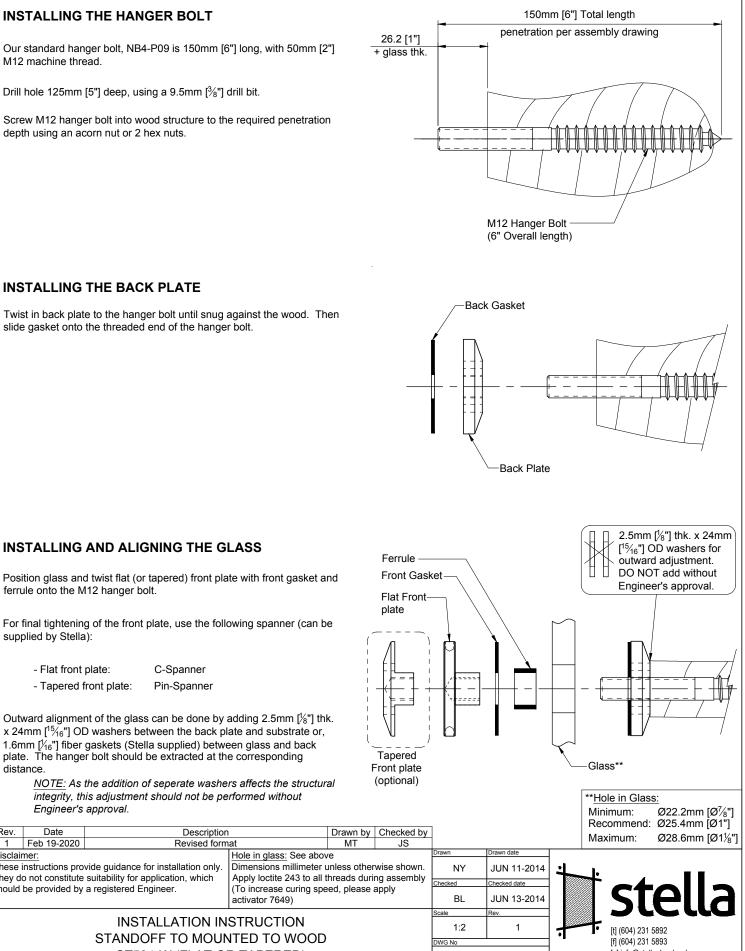

## **INSTALLING THE HANGER BOLT**

**INSTALLING THE BACK PLATE** 

slide gasket onto the threaded end of the hanger bolt.

Our standard hanger bolt, NB4-P09 is 150mm [6"] long, with 50mm [2"] M12 machine thread.

Drill hole 125mm [5"] deep, using a 9.5mm [ $\frac{3}{8}$ "] drill bit.

Screw M12 hanger bolt into wood structure to the required penetration depth using an acorn nut or 2 hex nuts.

## **INSTALLING AND ALIGNING THE GLASS**

Position glass and twist flat (or tapered) front plate with front gasket and ferrule onto the M12 hanger bolt.

For final tightening of the front plate, use the following spanner (can be supplied by Stella):

C-Spanner

- Flat front plate:
- Tapered front plate: Pin-Spanner

Outward alignment of the glass can be done by adding 2.5mm [ $\frac{1}{8}$ "] thk. x 24mm [<sup>15</sup>/<sub>16</sub>"] OD washers between the back plate and substrate or, 1.6mm  $[\frac{1}{16}]$  fiber gaskets (Stella supplied) between glass and back plate. The hanger bolt should be extracted at the corresponding distance.

NOTE: As the addition of seperate washers affects the structural integrity, this adjustment should not be performed without Engineer's approval.

| Rev.                                                                                                                                                                                   | Date<br>Feb 19-2020                                                                  | Description<br>Revised form | Drawn by<br>MT                                                                                                                                                                             | Checked by<br>JS | - |                                     | F                                                        | Recommend:<br>Maximum: | Ø25.4mm [<br>Ø28.6mm [             | Ø1"]                                                                                          |    |
|----------------------------------------------------------------------------------------------------------------------------------------------------------------------------------------|--------------------------------------------------------------------------------------|-----------------------------|--------------------------------------------------------------------------------------------------------------------------------------------------------------------------------------------|------------------|---|-------------------------------------|----------------------------------------------------------|------------------------|------------------------------------|-----------------------------------------------------------------------------------------------|----|
| Disclaimer:<br>These instructions provide guidance for installation only.<br>They do not constitute suitability for application, which<br>should be provided by a registered Engineer. |                                                                                      |                             | tole in glass: See above<br>Dimensions millimeter unless otherwise shown.<br>Apply loctite 243 to all threads during assembly<br>To increase curing speed, please apply<br>activator 7649) |                  |   | Drawn<br>NY<br><u>Checked</u><br>BL | Drawn date<br>JUN 11-2014<br>Checked date<br>JUN 13-2014 | 1                      | <sup>t</sup> st                    | <b>Stella</b><br>[1] (604) 231 5892<br>[7] (604) 231 5893<br>[e] info@stellaglasshardware.com | ิล |
|                                                                                                                                                                                        | INSTALLATION INSTRUCTION<br>STANDOFF TO MOUNTED TO WOOD<br>ST504-W (FLAT OR TAPERED) |                             |                                                                                                                                                                                            |                  |   | Scale<br>1:2<br>DWG No<br>ST5       | 1<br>504-W-IM                                            | ÷                      | [t] (604) 231 5<br>[f] (604) 231 5 |                                                                                               | om |